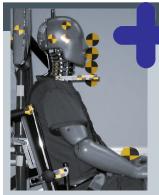

## Tomorrow's safety today!

## FUTURESAFE®

Head- & backrest

FutureSafe is a safe, spacesaving and comfortable patented safety system, which is flexibly customisa-ble and comes with an integrated shoulder belt for the wheelchair occupant.

#### PROTEKTOR®

Wheelchair & occupant restraint system

AMF-Bruns Protektor restraint system meets DIN 75078 part II, ISO 10542.

#### PROSAFE®

"Kraftknotenadapter" Integrated lap belt

With the "Kraftknotenadapter" system the wheelchair is quickly and precisely fitted to the vehicle's floor. It comes with a pelvic belt for the wheelchair occupant.