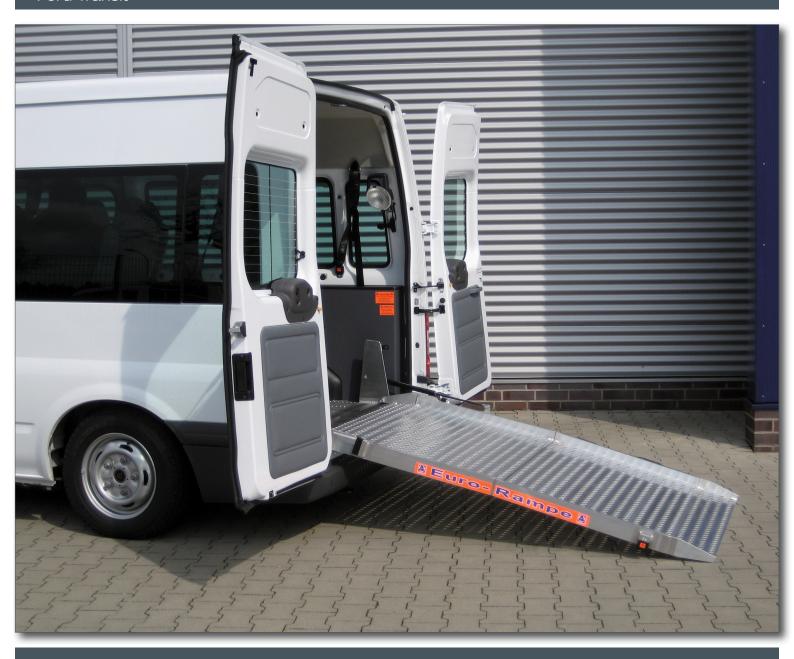

# WAV WITH LOWERING SUSPENSION

Ford Transit

www.amf-bruns.de

# ACCESSIBLE VEHICLE WITH LOWERING SUSPENSION

## Ford Transit

The lowered vehicle can be accessed by the wheelchair.

Vehicle with folded ramp. Rear view is maintained

Vehicle ready for departure (standard height).

Lowered vehicle.

#### **TECHNICAL DATA**

» Lowering system

Strong, low-noise power pack, 12 V

» Power

Electro-hydraulic from battery

Aluminium with anti-slip surface, » Ramp foldable in the centre, gas strut

supported, profile: Euro Ramp