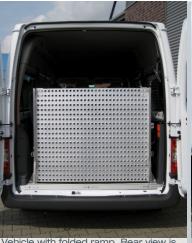

## Ford Transit

The lowered vehicle can be accessed by the wheelchair.

Vehicle with folded ramp. Rear view is maintained

Vehicle ready for departure (standard height).

Lowered vehicle.