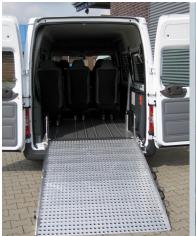

## Ford Transit

The lowered vehicle can be accessed by the wheelchair.

Vehicle with folded ramp. Rear view is maintained

Vehicle ready for departure (standard height).

Lowered vehicle.

#### **TECHNICAL DATA**

» Lowering system

Strong, low-noise power pack, 12 V

» Power

Electro-hydraulic from battery

Aluminium with anti-slip surface, » Ramp foldable in the centre, gas strut

supported, profile: Euro Ramp